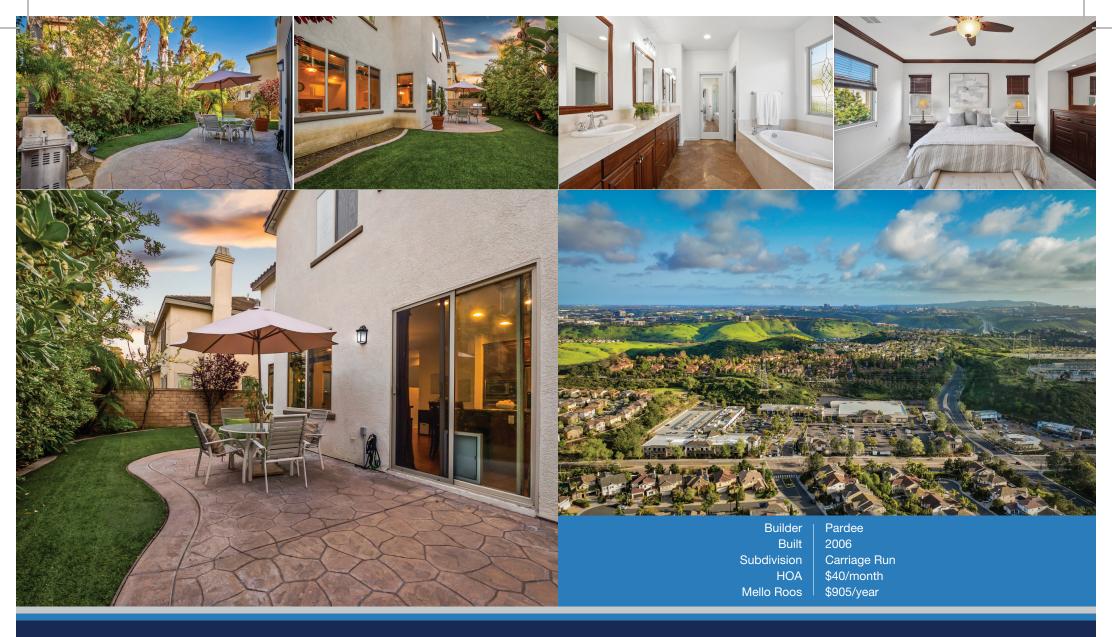

## Welcome Home!

Located in the heart of Carmel Country Highlands in Carriage Run just a short walking distance to nearby award-winning Ocean Air Elementary, parks and shopping center with restaurants, grocery, shopping and more! Open floor plan family room, dining room and kitchen with large center island and tons of cabinet and counter space with newer refrigerator and dishwasher. New Plush carpeting. Interior Painted. LOW HOA and LOW Mellos Roos. Spacious primary retreat and bath featuring dual vanities, soaking tub, walk in shower and large walk in closet, 2 additional bedrooms and bathroom plus large laundry room on 2nd floor. First floor full bedroom and bathroom. Custom built-ins in family room and primary bedroom. Attached 2 car garage with large built-in cabinetry and ceiling racks. Conveniently located near shopping center and easy access to freeways and nearby beaches.