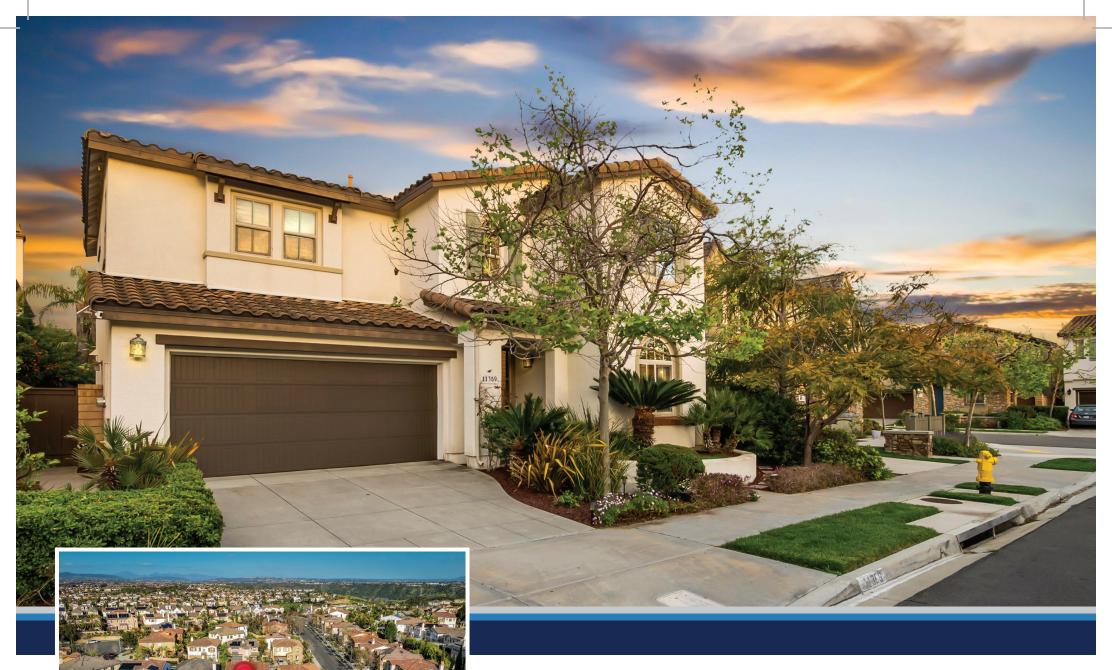

SAN DIEGO, CA 92130

4 BD | 4 BA | 2,150 SQ FT 3,600 SQ FT LOT

## Welcome Home!

Located in the heart of Carmel Country Highlands in Carriage Run just a short walking distance to nearby award-winning Ocean Air Elementary, parks and shopping center with restaurants, grocery, shopping and more! Open floor plan family room, dining room and kitchen with large center island and tons of cabinet and counter space with newer refrigerator and dishwasher. New Plush carpeting. Interior Painted. LOW HOA and LOW Mellos Roos. Spacious primary retreat and bath featuring dual vanities, soaking tub, walk in shower and large walk in closet, 2 additional bedrooms and bathroom plus large laundry room on 2nd floor. First floor full bedroom and bathroom. Custom built-ins in family room and primary bedroom. Attached 2 car garage with large built-in cabinetry and ceiling racks. Conveniently located near shopping center and easy access to freeways and nearby beaches.