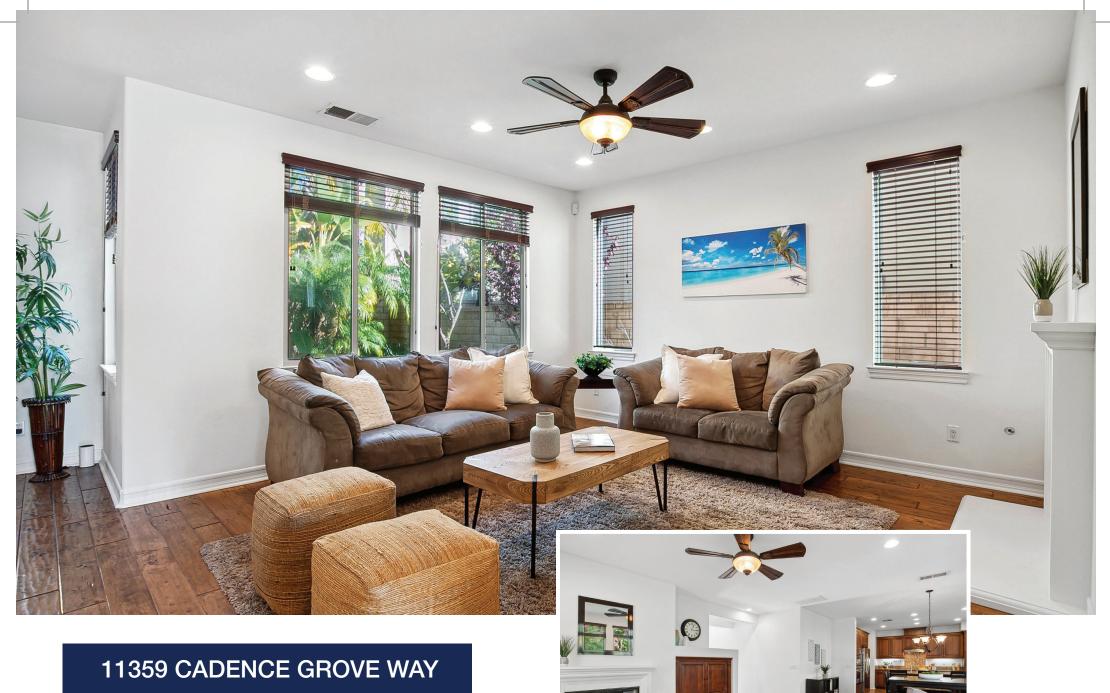

## Welcome Home!

Located in the heart of Carmel Country Highlands in Carriage Run just a short walking distance to nearby award-winning Ocean Air Elementary, parks and shopping center with restaurants, grocery, shopping and more! Open floor plan family room, dining room and kitchen with large center island and tons of cabinet and counter space with newer refrigerator and dishwasher. New Plush carpeting. Interior Painted. LOW HOA and LOW Mellos Roos. Spacious primary retreat and bath featuring dual vanities, soaking tub, walk in shower and large walk in closet, 2 additional bedrooms and bathroom plus large laundry room on 2nd floor. First floor full bedroom and bathroom. Custom built-ins in family room and primary bedroom. Attached 2 car garage with large built-in cabinetry and ceiling racks. Conveniently located near shopping center and easy access to freeways and nearby beaches.