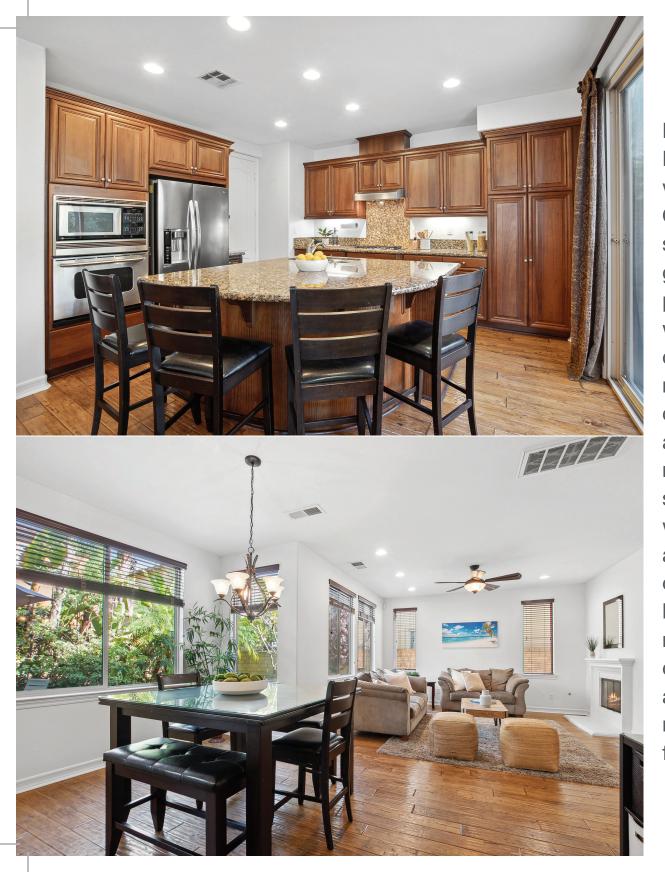

## Welcome Home!

Located in the heart of Carmel Country Highlands in Carriage Run just a short walking distance to nearby award-winning Ocean Air Elementary, parks and shopping center with restaurants, grocery, shopping and more! Open floor plan family room, dining room and kitchen with large center island and tons of cabinet and counter space with newer refrigerator and dishwasher. New Plush carpeting. Interior Painted. LOW HOA and LOW Mellos Roos. Spacious primary retreat and bath featuring dual vanities, soaking tub, walk in shower and large walk in closet, 2 additional bedrooms and bathroom plus large laundry room on 2nd floor. First floor full bedroom and bathroom. Custom built-ins in family room and primary bedroom. Attached 2 car garage with large built-in cabinetry and ceiling racks. Conveniently located near shopping center and easy access to freeways and nearby beaches.